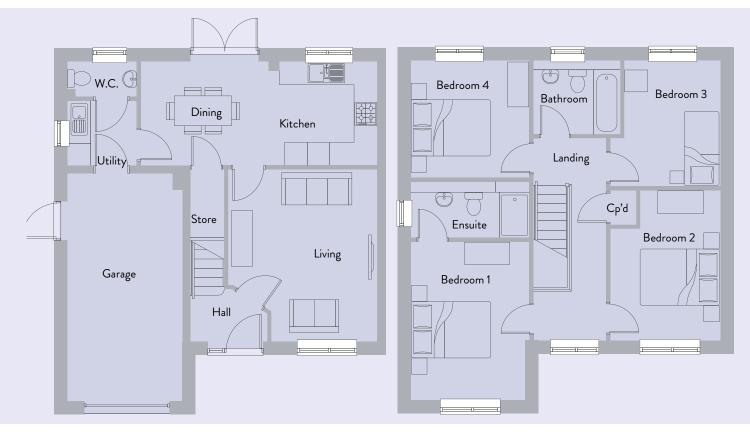

OVERALL 110.56 M<sup>2</sup> | 1190 FT<sup>2</sup>

The property is opened by a central hallway, leading onto a front-facing living room space and a contemporary kitchen-diner, with french doors bringing the outside in. A utility and WC completes the floor.

A large landing space opens up onto three double bedrooms, with the master featuring an en-suite, a single bedroom and a spacious family bathroom complete the upper floor.

## 4 BEDROOMS

OVERALL 110.56 M<sup>2</sup> | 1190 FT<sup>2</sup>

| Ground           | Metric (m)  |               |
|------------------|-------------|---------------|
| Living           | 3.98 x 4.59 | 13'0" x 15'0" |
| Kitchen / Dining | 6.29 x 2.78 | 20'7" x 9'1"  |
| Utility          | 1.75 x 2.78 | 5'8" x 9'1"   |

| First         | Metric (m)   | Imperial      |
|---------------|--------------|---------------|
| Bed 1         | 3.17 x 4.21  | 10'4" x 13'9" |
| Ensuite       | 3.17 x 1.52  | 10'4" x 4'11" |
| Bed 2         | 2.94* x 3.92 | 9'7" x 12'10" |
| Bed 3         | 2.94* x 3.37 | 9'7" x 11'0"  |
| Bed 4         | 3.17 x 3.12  | 10'4" x 10'2" |
| Bathroom      | 2.31 x 1.98  | 7'6" x 6'5"   |
| *Maximum Size |              |               |