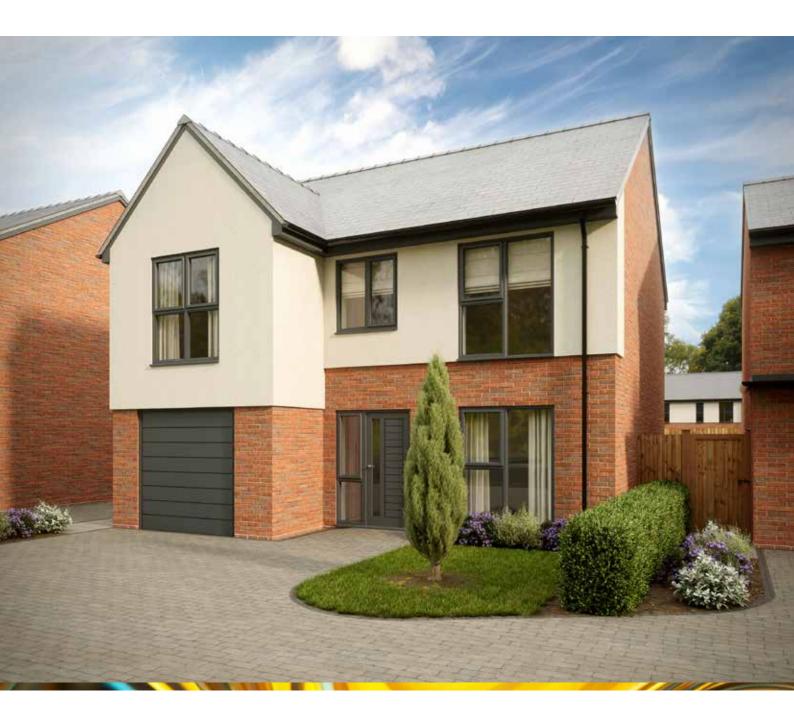

OVERALL 110.56 M<sup>2</sup> | 1190 FT<sup>2</sup>

The property is opened by a central hallway, leading onto a front-facing living room space and a contemporary kitchen-diner, with french doors bringing the outside in. A utility and WC completes the floor.

## 4 BEDROOMS

OVERALL 110.56 M<sup>2</sup> | 1190 FT<sup>2</sup>

| Ground           | Metric (m)  |               |
|------------------|-------------|---------------|
| Living           | 3.98 x 4.59 | 13'0" x 15'0" |
| Kitchen / Dining | 6.29 x 2.78 | 20'7" x 9'1"  |
| Utility          | 1.75 x 2.78 | 5'8" x 9'1"   |